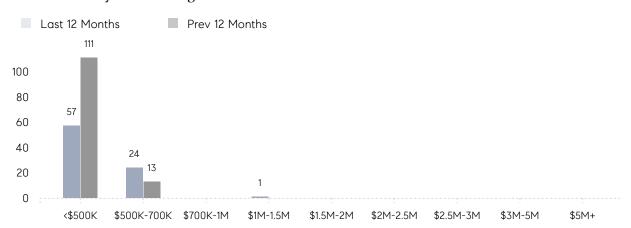

RICE  | 98%       | 111%      |          |
|                | AVERAGE SOLD PRICE | \$478,333 | \$485,038 | -1%      |
|                | # OF CONTRACTS     | 7         | 3         | 133%     |
|                | NEW LISTINGS       | 3         | 9         | -67%     |
| Condo/Co-op/TH | AVERAGE DOM        | 27        | 15        | 80%      |
|                | % OF ASKING PRICE  | 100%      | 102%      |          |
|                | AVERAGE SOLD PRICE | \$215,000 | \$193,500 | 11%      |
|                | # OF CONTRACTS     | 1         | 7         | -86%     |
|                | NEW LISTINGS       | 1         | 5         | -80%     |
|                |                    |           |           |          |

# Lodi

**JUNE 2023** 

### Monthly Inventory





### Contracts By Price Range



### Listings By Price Range



# COMPASS



Compass makes no representations or warranties, express or implied, with respect to future market conditions or prices of residential product at the time the subject property or any competitive property is complete and ready for occupancy or with respect to any report, study, finding, recommendation or other information provided by Compass herein. Moreover, no warranty, express or implied, is made or should be assumed regarding the accuracy, adequacy, completeness, legality, reliability, merchantability or fitness for a particular purpose of any information, in part or whole, contained herein. All material is presented with the understanding that Compass shall not be deemed to provide legal, accounting or other professional services. This is no