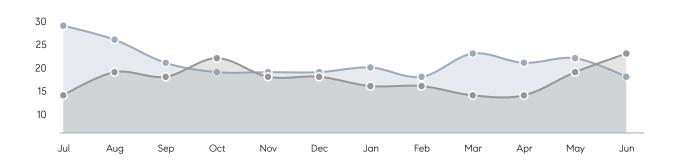

|                | % OF ASKING PRICE  | 98%       | 111%      |          |
|                | AVERAGE SOLD PRICE | \$478,333 | \$485,038 | -1%      |
|                | # OF CONTRACTS     | 7         | 3         | 133%     |
|                | NEW LISTINGS       | 3         | 9         | -67%     |
| Condo/Co-op/TH | AVERAGE DOM        | 27        | 15        | 80%      |
|                | % OF ASKING PRICE  | 100%      | 102%      |          |
|                | AVERAGE SOLD PRICE | \$215,000 | \$193,500 | 11%      |
|                | # OF CONTRACTS     | 1         | 7         | -86%     |
|                | NEW LISTINGS       | 1         | 5         | -80%     |
|                |                    |           |           |          |

# Lodi

**JUNE 2023** 

### Monthly Inventory





### Contracts By Price Range



### Listings By Price Range



# COMPASS



Compass makes no representations or warranties, express or implied, with respect to future market conditions or prices of residential product at the time the subject property or any competitive property is complete and ready for occupancy or with respect to any report, study, finding, recommendation or other information provided by Compass herein. Moreover, no warranty, express or implied, is made or should be assumed regarding the accuracy, adequacy, completeness, legality, reliability, merchantability or fitness for a particular purpose of any information, in part or whole, contained herein. All material is presented with the understanding that Compass shall not be deemed to provide legal, accounting or other p