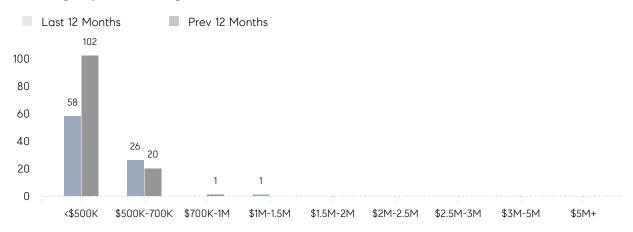

|
|                | AVERAGE SOLD PRICE | \$478,333 | \$485,038 | -1%      |
|                | # OF CONTRACTS     | 7         | 3         | 133%     |
|                | NEW LISTINGS       | 3         | 9         | -67%     |
| Condo/Co-op/TH | AVERAGE DOM        | 27        | 15        | 80%      |
|                | % OF ASKING PRICE  | 100%      | 102%      |          |
|                | AVERAGE SOLD PRICE | \$215,000 | \$193,500 | 11%      |
|                | # OF CONTRACTS     | 1         | 7         | -86%     |
|                | NEW LISTINGS       | 1         | 5         | -80%     |
|                |                    |           |           |          |

# Lodi

**JUNE 2023** 

### Monthly Inventory





### Contracts By Price Range



### Listings By Price Range



# COMPASS



Compass makes no representations or warranties, express or implied, with respect to future market conditions or prices of residential product at the time the subject property or any competitive property is complete and ready for occupancy or with respect to any report, study, finding, recommendation or other information provided by Compass herein. Moreover, no warranty, express or implied, is made or should be assumed regarding the accuracy, adequacy, completeness, legality, reliability, merchantability or fitness for a particular purpose of any information, in part or whole, contained herein. All material is presented with the understanding that Compass shall not be deemed to provide legal, accounting or other professional services. This is not intended to solicit the purch